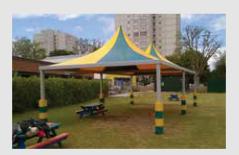

## **Solar PV and Monopitch Canopies**

The monopitch is designed to meet your specific needs, and has all the unique benefits of our tensile fabric roof whilst providing a safe play area. What's more, like the Qube™, the Monopitch can be customised with a coloured tensile membrane roof, coloured frame, leg pads and a whole host of other optional extras.

Now available as a Solar PV Canopy.