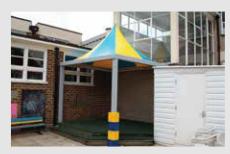

#### **Qube™ Canopies**

The country's first tensile membrane structures designed specifically for schools, available in a choice of colours and roof styles.

## **Qube™ Canopies**

We offer a variety of multi-purpose bespoke tensile membrane structures for all your indoor to outdoor activities, however, our heavy-duty free-standing Qube™ range is also designed for long-term use in demanding environments.

In 2000 we installed our first canopy at a school and we were the only company at the time designing and manufacturing specifically for the schools market.

- Qubes™ are manufactured by us to fit our customers' exact requirements, making flexible use of available space.
- Most canopy suppliers offer only standard sizes and designs.
- · Qube™ structures are made from aluminium, which is strong, long-lasting and will not rust.
- Qube<sup>™</sup> canopies are made from tensile fabric which is translucent, providing shade and blocks all harmful UV rays.
- Qube<sup>™</sup> canopies come in different shapes to match and enhance their surroundings and existing roof lines.
- The Qubes™ unique design includes integral guttering and water drains easily and quickly.
- Qubes™ can be recycled, moved to new locations and extended quickly.
- Qubes™ have low maintenance.
- Qubes™ come with a unique 20 year warranty\* and an eight-point service guarantee.
  - \* Subject to a seperate agreement.