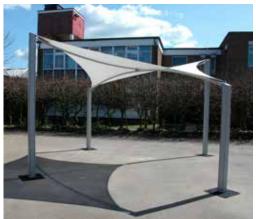

#### **Qube™ Canopies**

The country's first tensile membrane structures designed specifically for schools, available in a choice of colours and roof styles.

## **Qube™ Canopies**

We offer a variety of multi-purpose bespoke tensile membrane structures for all your indoor to outdoor activities, however, our heavy-duty free-standing Qube™ range is also designed for long-term use in demanding environments.

In 2000 we installed our first canopy at a school and we were the only company at the time designing and manufacturing specifically for the schools market.

- Qubes™ are manufactured by us to fit our customers' exact requirements, making flexible use of available space.
- Most canopy suppliers offer only standard sizes and designs.
- · Qube™ structures are made from aluminium, which is strong, long-lasting and will not rust.
- Qube<sup>™</sup> canopies are made from tensile fabric which is translucent, providing shade and blocks all harmful UV rays.
- Qube<sup>™</sup> canopies come in different shapes to match and enhance their surroundings and existing roof lines.
- The Qubes™ unique design includes integral guttering and water drains easily and quickly.
- Qubes™ can be recycled, moved to new locations and extended quickly.
- Qubes™ have low maintenance.
- Qubes™ come with a unique 20 year warranty\* and an eight-point service guarantee.
  - \* Subject to a seperate agreement.