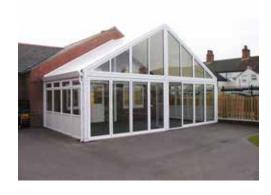

## **Covered Walkways**

Our walkways can be tailored to suit any setting and purpose and because the roofs are tensile membrane, they are long-lasting, easy to maintain and make the most of natural light. Most commonly used to skirt the edge of buildings, they can also be linked to protect people from the elements.

These walkways are entirely bespoke and extremely versatile, fully able to cope with variations in the height of the buildings they skirt or connect. We offer two types of walkways:

Web: www.i2oltd.co.uk