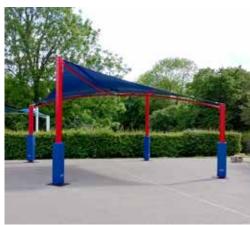

## **Kwikshade Canopies**

Our Kwikshades are available in 3 x 3m, 4 x 4m and 5 x 5m sizes, in a range of shapes and colours. The fabric membrane sails provide a high level of UVA and UVB protection, allowing plenty of light through, whilst stopping the glare of the sun, and still creating shade.

The Kwikshade comes with a 10 year guarantee.

Kwikshades are manufactured from a tensile material which is inherently fire retardant and are designed for long-term outdoor use.

The vibrant colours and the look is great. Very professional and quick installation, with a courtesy call (during school holidays) to confirm that the installation was complete".