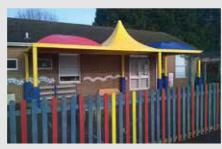

### **Timber Structures**

Our range of attractive, functional and versatile timber shade structures that combine the proven benefits of a tensile membrane roof with the aesthetic appeal of a robust timber frame. Designed to fit your needs for a more natural look.

Made from timber from sustainable sources these canopies are designed to last, as well as to suit any setting.

The innovative tensile membrane fabric roof offers strength, flexibility and longevity. It is UV resistant, translucent and easy to maintain, being completely mould resistant and waterproof.

There are 2 roof style options – one with an overhang or one without an overhang but with a gutter system instead.

### **Smart Design**

- Balustrade, decking, and seating available
- Choice of 3 metre, 4 metre, 5 metre octagon, hexagon, squares and rectangles.
- UV and water repellent fabric roof, guaranteed

We also replace roofs on Timberline Structures