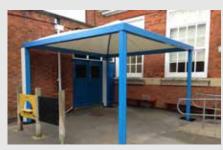

#### **Qube™ Canopies**

The country's first tensile membrane structures designed specifically for schools, available in a choice of colours and roof styles.

## **Qube™ Canopies**

We offer a variety of multi-purpose bespoke tensile membrane structures for all your indoor to outdoor activities, however, our heavy-duty free-standing Qube™ range is also designed for long-term use in demanding environments.

In 2000 we installed our first canopy at a school and we were the only company at the time designing and manufacturing specifically for the schools market.

- Qubes™ are manufactured by us to fit our customers' exact requirements, making flexible use of available space.
- Most canopy suppliers offer only standard sizes and designs.
- · Qube™ structures are made from aluminium, which is strong, long-lasting and will not rust.
- Qube<sup>™</sup> canopies are made from tensile fabric which is translucent, providing shade and blocks all harmful UV rays.
- Qube<sup>™</sup> canopies come in different shapes to match and enhance their surroundings and existing roof lines.
- The Qubes™ unique design includes integral guttering and water drains easily and quickly.
- Qubes™ can be recycled, moved to new locations and extended quickly.
- Qubes™ have low maintenance.
- Qubes™ come with a unique 20 year warranty\* and an eight-point service guarantee.
  - \* Subject to a seperate agreement.