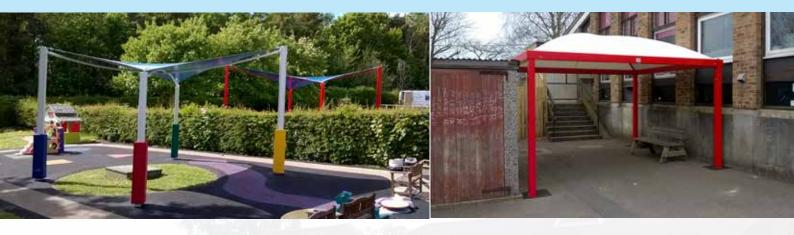

## **Solar PV and Monopitch Canopies**

The monopitch is designed to meet your specific needs, and has all the unique benefits of our tensile fabric roof whilst providing a safe play area. What's more, like the Qube™, the Monopitch can be customised with a coloured tensile membrane roof, coloured frame, leg pads and a whole host of other optional extras.

Now available as a Solar PV Canopy.