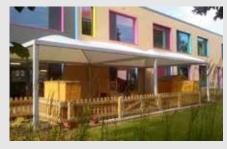

### **Timber Structures**

Our range of attractive, functional and versatile timber shade structures that combine the proven benefits of a tensile membrane roof with the aesthetic appeal of a robust timber frame. Designed to fit your needs for a more natural look.

Made from timber from sustainable sources these canopies are designed to last, as well as to suit any setting.

The innovative tensile membrane fabric roof offers strength, flexibility and longevity. It is UV resistant, translucent and easy to maintain, being completely mould resistant and waterproof.

There are 2 roof style options – one with an overhang or one without an overhang but with a gutter system instead.