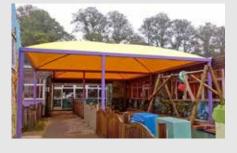

## **Qube™ Canopies**

We offer a variety of multi-purpose bespoke tensile membrane structures for all your indoor to outdoor activities, however, our heavy-duty free-standing Qube™ range is also designed for long-term use in demanding environments.

In 2000 we installed our first canopy at a school and we were the only company at the time designing and manufacturing specifically for the schools market.

- Qubes™ are manufactured by us to fit our customers' exact requirements, making flexible use of available space.
- Most canopy suppliers offer only standard sizes and designs.
- · Qube™ structures are made from aluminium, which is strong, long-lasting and will not rust.
- Qube<sup>™</sup> canopies are made from tensile fabric which is translucent, providing shade and blocks all harmful UV rays.
- Qube<sup>™</sup> canopies come in different shapes to match and enhance their surroundings and existing roof lines.
- The Qubes™ unique design includes integral guttering and water drains easily and quickly.
- Qubes™ can be recycled, moved to new locations and extended quickly.
- Qubes™ have low maintenance.
- Qubes™ come with a unique 20 year warranty\* and an eight-point service guarantee.
  - \* Subject to a seperate agreement.