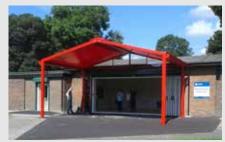

## **Solar PV and Monopitch Canopies**

The monopitch is designed to meet your specific needs, and has all the unique benefits of our tensile fabric roof whilst providing a safe play area. What's more, like the Qube™, the Monopitch can be customised with a coloured tensile membrane roof, coloured frame, leg pads and a whole host of other optional extras.

Now available as a Solar PV Canopy.