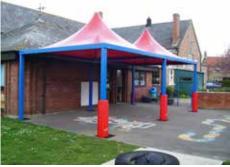

#### **Qube™ Canopies**

The country's first tensile membrane structures designed specifically for schools, available in a choice of colours and roof styles.

## **Qube™ Canopies**

We offer a variety of multi-purpose bespoke tensile membrane structures for all your indoor to outdoor activities, however, our heavy-duty free-standing Qube™ range is also designed for long-term use in demanding environments.

In 2000 we installed our first canopy at a school and we were the only company at the time designing and manufacturing specifically for the schools market.

- Qubes™ are manufactured by us to fit our customers' exact requirements, making flexible use of available space.
- Most canopy suppliers offer only standard sizes and designs.
- · Qube™ structures are made from aluminium, which is strong, long-lasting and will not rust.
- Qube<sup>™</sup> canopies are made from tensile fabric which is translucent, providing shade and blocks all harmful UV rays.
- Qube<sup>™</sup> canopies come in different shapes to match and enhance their surroundings and existing roof lines.
- The Qubes™ unique design includes integral guttering and water drains easily and quickly.
- Qubes™ can be recycled, moved to new locations and extended quickly.
- Qubes™ have low maintenance.
- Qubes™ come with a unique 20 year warranty\* and an eight-point service guarantee.
  - \* Subject to a seperate agreement.