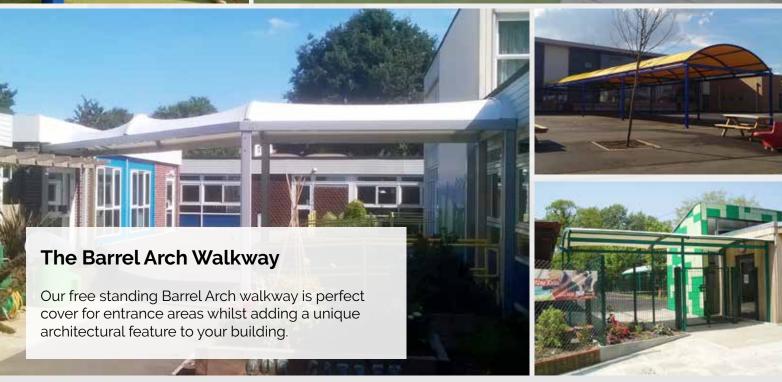

## **Covered Walkways**

Our walkways can be tailored to suit any setting and purpose and because the roofs are tensile membrane, they are long-lasting, easy to maintain and make the most of natural light. Most commonly used to skirt the edge of buildings, they can also be linked to protect people from the elements.

These walkways are entirely bespoke and extremely versatile, fully able to cope with variations in the height of the buildings they skirt or connect. We offer two types of walkways:

Web: www.i2oltd.co.uk