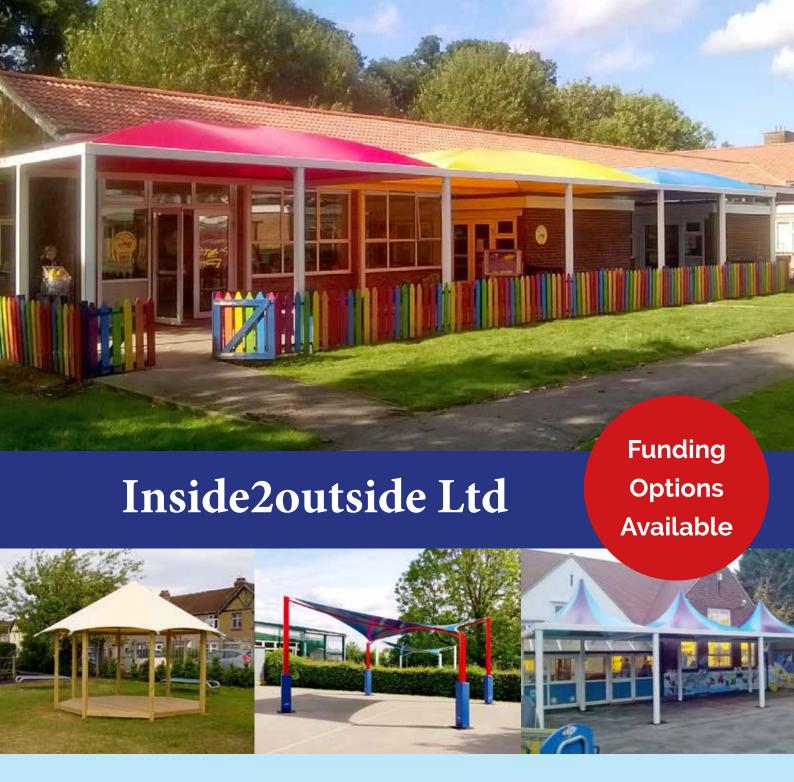

## **Solar PV and Monopitch Canopies**

The monopitch is designed to meet your specific needs, and has all the unique benefits of our tensile fabric roof whilst providing a safe play area. What's more, like the Qube™, the Monopitch can be customised with a coloured tensile membrane roof, coloured frame, leg pads and a whole host of other optional extras.

Now available as a Solar PV Canopy.