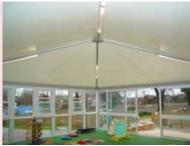

### **Timber Structures**

Our range of attractive, functional and versatile timber shade structures that combine the proven benefits of a tensile membrane roof with the aesthetic appeal of a robust timber frame. Designed to fit your needs for a more natural look.

Made from timber from sustainable sources these canopies are designed to last, as well as to suit any setting.

The innovative tensile membrane fabric roof offers strength, flexibility and longevity. It is UV resistant, translucent and easy to maintain, being completely mould resistant and waterproof.

There are 2 roof style options – one with an overhang or one without an overhang but with a gutter system instead.