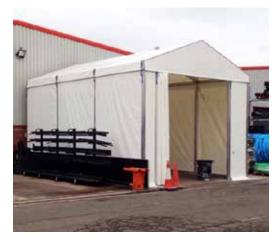

#### **Kwikshade**

A practical and cost-effective alternative to our more traditional canopies.

## **Kwikshade Canopies**

Our Kwikshades are available in 3 x 3m, 4 x 4m and 5 x 5m sizes, in a range of shapes and colours. The fabric membrane sails provide a high level of UVA and UVB protection, allowing plenty of light through, whilst stopping the glare of the sun, and still creating shade.

The Kwikshade comes with a 10 year guarantee.

Kwikshades are manufactured from a tensile material which is inherently fire retardant and are designed for long-term outdoor use.

The vibrant colours and the look is great. Very professional and quick installation, with a courtesy call (during school holidays) to confirm that the installation was complete".