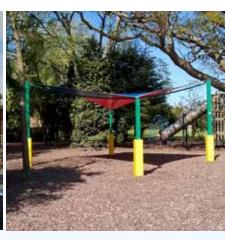

## **Solar PV and Monopitch Canopies**

The monopitch is designed to meet your specific needs, and has all the unique benefits of our tensile fabric roof whilst providing a safe play area. What's more, like the Qube™, the Monopitch can be customised with a coloured tensile membrane roof, coloured frame, leg pads and a whole host of other optional extras.

Now available as a Solar PV Canopy.