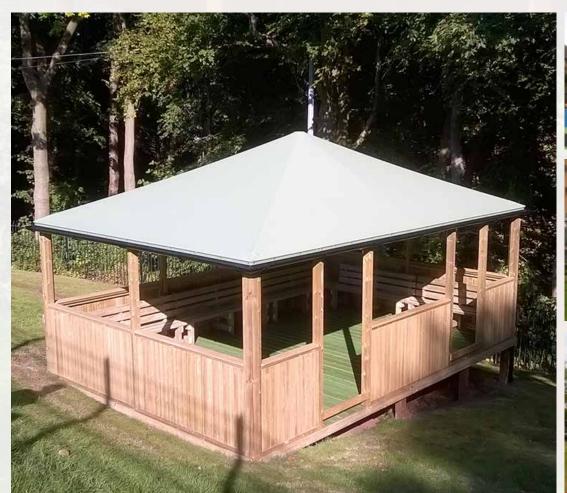

### **Timber Structures**

Our range of attractive, functional and versatile timber shade structures that combine the proven benefits of a tensile membrane roof with the aesthetic appeal of a robust timber frame. Designed to fit your needs for a more natural look.

Made from timber from sustainable sources these canopies are designed to last, as well as to suit any setting.

The innovative tensile membrane fabric roof offers strength, flexibility and longevity. It is UV resistant, translucent and easy to maintain, being completely mould resistant and waterproof.

There are 2 roof style options – one with an overhang or one without an overhang but with a gutter system instead.