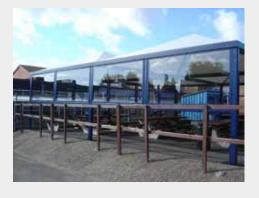

## **Covered Walkways**

Our walkways can be tailored to suit any setting and purpose and because the roofs are tensile membrane, they are long-lasting, easy to maintain and make the most of natural light. Most commonly used to skirt the edge of buildings, they can also be linked to protect people from the elements.

These walkways are entirely bespoke and extremely versatile, fully able to cope with variations in the height of the buildings they skirt or connect. We offer two types of walkways:

Web: www.i2oltd.co.uk