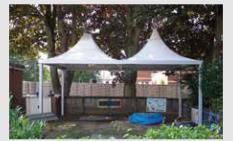

## **Kwikshade Canopies**

Our Kwikshades are available in 3 x 3m, 4 x 4m and 5 x 5m sizes, in a range of shapes and colours. The fabric membrane sails provide a high level of UVA and UVB protection, allowing plenty of light through, whilst stopping the glare of the sun, and still creating shade.

The Kwikshade comes with a 10 year guarantee.

Kwikshades are manufactured from a tensile material which is inherently fire retardant and are designed for long-term outdoor use.

The vibrant colours and the look is great. Very professional and quick installation, with a courtesy call (during school holidays) to confirm that the installation was complete".