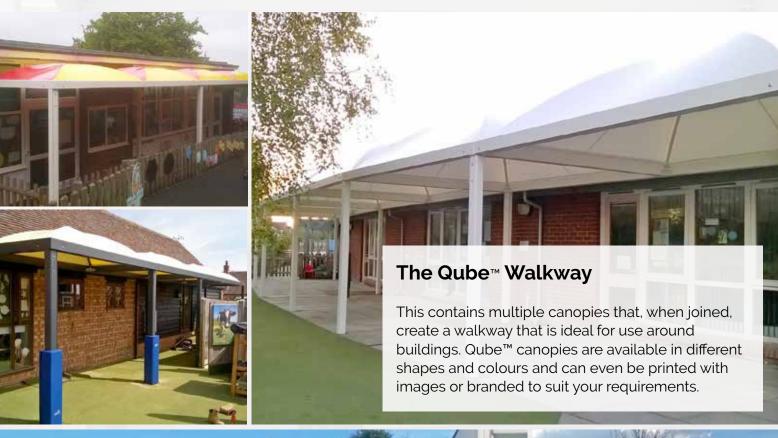

## **Covered Walkways**

Our walkways can be tailored to suit any setting and purpose and because the roofs are tensile membrane, they are long-lasting, easy to maintain and make the most of natural light. Most commonly used to skirt the edge of buildings, they can also be linked to protect people from the elements.

These walkways are entirely bespoke and extremely versatile, fully able to cope with variations in the height of the buildings they skirt or connect. We offer two types of walkways:

Web: www.i2oltd.co.uk