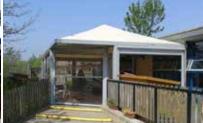

### **Timber Structures**

Our range of attractive, functional and versatile timber shade structures that combine the proven benefits of a tensile membrane roof with the aesthetic appeal of a robust timber frame. Designed to fit your needs for a more natural look.

Made from timber from sustainable sources these canopies are designed to last, as well as to suit any setting.

The innovative tensile membrane fabric roof offers strength, flexibility and longevity. It is UV resistant, translucent and easy to maintain, being completely mould resistant and waterproof.

There are 2 roof style options – one with an overhang or one without an overhang but with a gutter system instead.

### **Smart Design**

- Balustrade, decking, and seating available
- Choice of 3 metre, 4 metre, 5 metre octagon, hexagon, squares and rectangles.
- UV and water repellent fabric roof, guaranteed

We also replace roofs on Timberline Structures