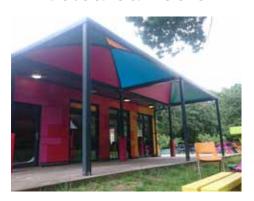

### **Timber Structures**

Our range of attractive, functional and versatile timber shade structures that combine the proven benefits of a tensile membrane roof with the aesthetic appeal of a robust timber frame. Designed to fit your needs for a more natural look.

Made from timber from sustainable sources these canopies are designed to last, as well as to suit any setting.

The innovative tensile membrane fabric roof offers strength, flexibility and longevity. It is UV resistant, translucent and easy to maintain, being completely mould resistant and waterproof.

There are 2 roof style options – one with an overhang or one without an overhang but with a gutter system instead.

### **Smart Design**

- Balustrade, decking, and seating available
- Choice of 3 metre, 4 metre, 5 metre octagon, hexagon, squares and rectangles.
- UV and water repellent fabric roof, guaranteed

We also replace roofs on Timberline Structures