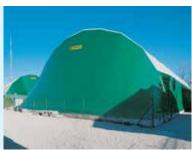

#### **Qube™ Canopies**

The country's first tensile membrane structures designed specifically for schools, available in a choice of colours and roof styles.

## **Qube™ Canopies**

We offer a variety of multi-purpose bespoke tensile membrane structures for all your indoor to outdoor activities, however, our heavy-duty free-standing Qube™ range is also designed for long-term use in demanding environments.

In 2000 we installed our first canopy at a school and we were the only company at the time designing and manufacturing specifically for the schools market.

- Qubes™ are manufactured by us to fit our customers' exact requirements, making flexible use of available space.
- Most canopy suppliers offer only standard sizes and designs.
- · Qube™ structures are made from aluminium, which is strong, long-lasting and will not rust.
- Qube<sup>™</sup> canopies are made from tensile fabric which is translucent, providing shade and blocks all harmful UV rays.
- Qube<sup>™</sup> canopies come in different shapes to match and enhance their surroundings and existing roof lines.
- The Qubes™ unique design includes integral guttering and water drains easily and quickly.
- Qubes™ can be recycled, moved to new locations and extended quickly.
- Qubes™ have low maintenance.
- Qubes™ come with a unique 20 year warranty\* and an eight-point service guarantee.
  - \* Subject to a seperate agreement.