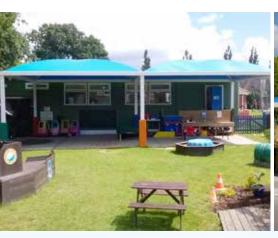

#### **Qube™ Canopies**

The country's first tensile membrane structures designed specifically for schools, available in a choice of colours and roof styles.

## **Qube™ Canopies**

We offer a variety of multi-purpose bespoke tensile membrane structures for all your indoor to outdoor activities, however, our heavy-duty free-standing Qube™ range is also designed for long-term use in demanding environments.

In 2000 we installed our first canopy at a school and we were the only company at the time designing and manufacturing specifically for the schools market.

- Qubes™ are manufactured by us to fit our customers' exact requirements, making flexible use of available space.
- Most canopy suppliers offer only standard sizes and designs.
- · Qube™ structures are made from aluminium, which is strong, long-lasting and will not rust.
- Qube<sup>™</sup> canopies are made from tensile fabric which is translucent, providing shade and blocks all harmful UV rays.
- Qube<sup>™</sup> canopies come in different shapes to match and enhance their surroundings and existing roof lines.
- The Qubes™ unique design includes integral guttering and water drains easily and quickly.
- Qubes™ can be recycled, moved to new locations and extended quickly.
- Qubes™ have low maintenance.
- Qubes™ come with a unique 20 year warranty\* and an eight-point service guarantee.
  - \* Subject to a seperate agreement.