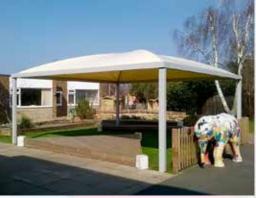

## **Solar PV and Monopitch Canopies**

The monopitch is designed to meet your specific needs, and has all the unique benefits of our tensile fabric roof whilst providing a safe play area. What's more, like the Qube™, the Monopitch can be customised with a coloured tensile membrane roof, coloured frame, leg pads and a whole host of other optional extras.

Now available as a Solar PV Canopy.