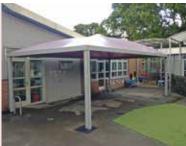

## **Covered Walkways**

Our walkways can be tailored to suit any setting and purpose and because the roofs are tensile membrane, they are long-lasting, easy to maintain and make the most of natural light. Most commonly used to skirt the edge of buildings, they can also be linked to protect people from the elements.

These walkways are entirely bespoke and extremely versatile, fully able to cope with variations in the height of the buildings they skirt or connect. We offer two types of walkways:

Web: www.i2oltd.co.uk