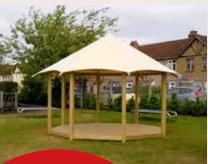

### **Timber Structures**

Our range of attractive, functional and versatile timber shade structures that combine the proven benefits of a tensile membrane roof with the aesthetic appeal of a robust timber frame. Designed to fit your needs for a more natural look.

Made from timber from sustainable sources these canopies are designed to last, as well as to suit any setting.

The innovative tensile membrane fabric roof offers strength, flexibility and longevity. It is UV resistant, translucent and easy to maintain, being completely mould resistant and waterproof.

There are 2 roof style options – one with an overhang or one without an overhang but with a gutter system instead.

### **Smart Design**

- Balustrade, decking, and seating available
- Choice of 3 metre, 4 metre, 5 metre octagon, hexagon, squares and rectangles.
- UV and water repellent fabric roof, guaranteed

We also replace roofs on Timberline Structures