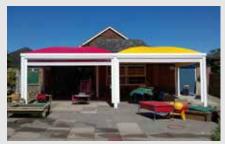

## **Solar PV and Monopitch Canopies**

The monopitch is designed to meet your specific needs, and has all the unique benefits of our tensile fabric roof whilst providing a safe play area. What's more, like the Qube™, the Monopitch can be customised with a coloured tensile membrane roof, coloured frame, leg pads and a whole host of other optional extras.

Now available as a Solar PV Canopy.