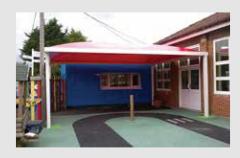

#### **Qube™ Canopies**

The country's first tensile membrane structures designed specifically for schools, available in a choice of colours and roof styles.

### **Our Product Range**

- Our best selling Qube™ canopies were originally designed for use in UK schools as a permanent outdoor covered curriculum area or social space.
- Our canopies are modular in design and any size can be connected to any other size to cover large areas.
- The combination of long-lasting, strong aluminium frames and tensioned structural fabric membrane produces robust, stylish and effective canopies that will enhance your outdoor space for years to come.
- Our canopies come in a range of shapes and sizes, and are made to measure to suit your needs.
- Common uses are:
  - Outdoor classrooms / buildings
  - Outdoor covered areas
  - Outdoor dining areas
  - Parent waiting areas
  - Covered walkways
  - Shelters for all year outdoor learning
  - Dining and relaxing

## **Qube™ Canopies**

We offer a variety of multi-purpose bespoke tensile membrane structures for all your indoor to outdoor activities, however, our heavy-duty free-standing Qube™ range is also designed for long-term use in demanding environments.