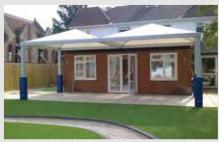

## **Solar PV and Monopitch Canopies**

The monopitch is designed to meet your specific needs, and has all the unique benefits of our tensile fabric roof whilst providing a safe play area. What's more, like the Qube™, the Monopitch can be customised with a coloured tensile membrane roof, coloured frame, leg pads and a whole host of other optional extras.

Now available as a Solar PV Canopy.