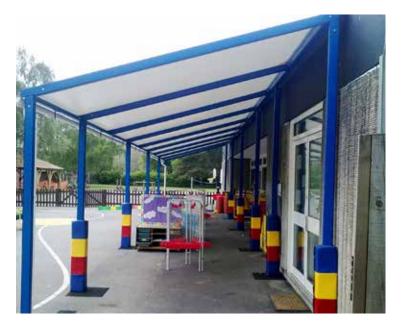

## **Covered Walkways**

Our walkways can be tailored to suit any setting and purpose and because the roofs are tensile membrane, they are long-lasting, easy to maintain and make the most of natural light. Most commonly used to skirt the edge of buildings, they can also be linked to protect people from the elements.

These walkways are entirely bespoke and extremely versatile, fully able to cope with variations in the height of the buildings they skirt or connect. We offer two types of walkways:

Web: www.i2oltd.co.uk