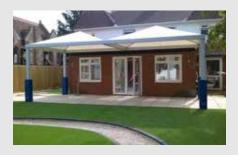

## **Covered Walkways**

Our walkways can be tailored to suit any setting and purpose and because the roofs are tensile membrane, they are long-lasting, easy to maintain and make the most of natural light. Most commonly used to skirt the edge of buildings, they can also be linked to protect people from the elements.

These walkways are entirely bespoke and extremely versatile, fully able to cope with variations in the height of the buildings they skirt or connect. We offer two types of walkways:

Web: www.i2oltd.co.uk