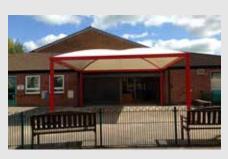

## **Solar PV and Monopitch Canopies**

The monopitch is designed to meet your specific needs, and has all the unique benefits of our tensile fabric roof whilst providing a safe play area. What's more, like the Qube™, the Monopitch can be customised with a coloured tensile membrane roof, coloured frame, leg pads and a whole host of other optional extras.

Now available as a Solar PV Canopy.