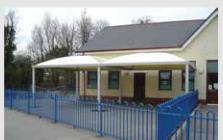

## **Kwikshade Canopies**

Our Kwikshades are available in 3 x 3m, 4 x 4m and 5 x 5m sizes, in a range of shapes and colours. The fabric membrane sails provide a high level of UVA and UVB protection, allowing plenty of light through, whilst stopping the glare of the sun, and still creating shade.

The Kwikshade comes with a 10 year guarantee.

Kwikshades are manufactured from a tensile material which is inherently fire retardant and are designed for long-term outdoor use.

The vibrant colours and the look is great. Very professional and quick installation, with a courtesy call (during school holidays) to confirm that the installation was complete".