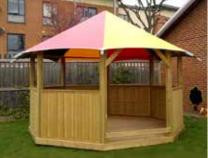

### **Timber Structures**

Our range of attractive, functional and versatile timber shade structures that combine the proven benefits of a tensile membrane roof with the aesthetic appeal of a robust timber frame. Designed to fit your needs for a more natural look.

Made from timber from sustainable sources these canopies are designed to last, as well as to suit any setting.

The innovative tensile membrane fabric roof offers strength, flexibility and longevity. It is UV resistant, translucent and easy to maintain, being completely mould resistant and waterproof.

There are 2 roof style options – one with an overhang or one without an overhang but with a gutter system instead.

### **Smart Design**

- Balustrade, decking, and seating available
- Choice of 3 metre, 4 metre, 5 metre octagon, hexagon, squares and rectangles.
- UV and water repellent fabric roof, guaranteed

We also replace roofs on Timberline Structures