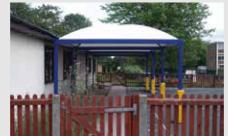

#### **Qube™ Canopies**

The country's first tensile membrane structures designed specifically for schools, available in a choice of colours and roof styles.

## **Qube™ Canopies**

We offer a variety of multi-purpose bespoke tensile membrane structures for all your indoor to outdoor activities, however, our heavy-duty free-standing Qube™ range is also designed for long-term use in demanding environments.

In 2000 we installed our first canopy at a school and we were the only company at the time designing and manufacturing specifically for the schools market.

- Qubes™ are manufactured by us to fit our customers' exact requirements, making flexible use of available space.
- Most canopy suppliers offer only standard sizes and designs.
- · Qube™ structures are made from aluminium, which is strong, long-lasting and will not rust.
- Qube<sup>™</sup> canopies are made from tensile fabric which is translucent, providing shade and blocks all harmful UV rays.
- Qube<sup>™</sup> canopies come in different shapes to match and enhance their surroundings and existing roof lines.
- The Qubes™ unique design includes integral guttering and water drains easily and quickly.
- Qubes™ can be recycled, moved to new locations and extended quickly.
- Qubes™ have low maintenance.
- Qubes™ come with a unique 20 year warranty\* and an eight-point service guarantee.
  - \* Subject to a seperate agreement.