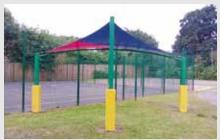

#### **Qube™ Canopies**

The country's first tensile membrane structures designed specifically for schools, available in a choice of colours and roof styles.

## **Qube™ Canopies**

We offer a variety of multi-purpose bespoke tensile membrane structures for all your indoor to outdoor activities, however, our heavy-duty free-standing Qube™ range is also designed for long-term use in demanding environments.

In 2000 we installed our first canopy at a school and we were the only company at the time designing and manufacturing specifically for the schools market.

- Qubes™ are manufactured by us to fit our customers' exact requirements, making flexible use of available space.
- Most canopy suppliers offer only standard sizes and designs.
- · Qube™ structures are made from aluminium, which is strong, long-lasting and will not rust.
- Qube<sup>™</sup> canopies are made from tensile fabric which is translucent, providing shade and blocks all harmful UV rays.
- Qube<sup>™</sup> canopies come in different shapes to match and enhance their surroundings and existing roof lines.
- The Qubes™ unique design includes integral guttering and water drains easily and quickly.
- Qubes™ can be recycled, moved to new locations and extended quickly.
- Qubes™ have low maintenance.
- Qubes™ come with a unique 20 year warranty\* and an eight-point service guarantee.
  - \* Subject to a seperate agreement.