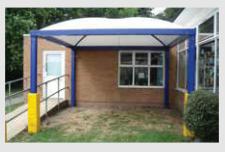

## **Kwikshade Canopies**

Our Kwikshades are available in 3 x 3m, 4 x 4m and 5 x 5m sizes, in a range of shapes and colours. The fabric membrane sails provide a high level of UVA and UVB protection, allowing plenty of light through, whilst stopping the glare of the sun, and still creating shade.

The Kwikshade comes with a 10 year guarantee.

Kwikshades are manufactured from a tensile material which is inherently fire retardant and are designed for long-term outdoor use.

The vibrant colours and the look is great. Very professional and quick installation, with a courtesy call (during school holidays) to confirm that the installation was complete".