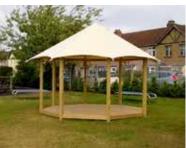

### **Timber Structures**

Our range of attractive, functional and versatile timber shade structures that combine the proven benefits of a tensile membrane roof with the aesthetic appeal of a robust timber frame. Designed to fit your needs for a more natural look.

Made from timber from sustainable sources these canopies are designed to last, as well as to suit any setting.

The innovative tensile membrane fabric roof offers strength, flexibility and longevity. It is UV resistant, translucent and easy to maintain, being completely mould resistant and waterproof.

There are 2 roof style options – one with an overhang or one without an overhang but with a gutter system instead.

### **Smart Design**

- Balustrade, decking, and seating available
- Choice of 3 metre, 4 metre, 5 metre octagon, hexagon, squares and rectangles.
- UV and water repellent fabric roof, guaranteed

We also replace roofs on Timberline Structures