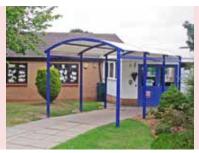

## **Covered Walkways**

Our walkways can be tailored to suit any setting and purpose and because the roofs are tensile membrane, they are long-lasting, easy to maintain and make the most of natural light. Most commonly used to skirt the edge of buildings, they can also be linked to protect people from the elements.

These walkways are entirely bespoke and extremely versatile, fully able to cope with variations in the height of the buildings they skirt or connect. We offer two types of walkways:

Web: www.i2oltd.co.uk