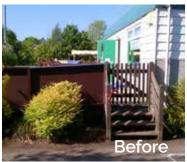

## **Kwikshade Canopies**

Our Kwikshades are available in 3 x 3m, 4 x 4m and 5 x 5m sizes, in a range of shapes and colours. The fabric membrane sails provide a high level of UVA and UVB protection, allowing plenty of light through, whilst stopping the glare of the sun, and still creating shade.

The Kwikshade comes with a 10 year guarantee.

Kwikshades are manufactured from a tensile material which is inherently fire retardant and are designed for long-term outdoor use.

The vibrant colours and the look is great. Very professional and quick installation, with a courtesy call (during school holidays) to confirm that the installation was complete".