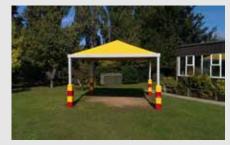

## **Kwikshade Canopies**

Our Kwikshades are available in 3 x 3m, 4 x 4m and 5 x 5m sizes, in a range of shapes and colours. The fabric membrane sails provide a high level of UVA and UVB protection, allowing plenty of light through, whilst stopping the glare of the sun, and still creating shade.

The Kwikshade comes with a 10 year guarantee.

Kwikshades are manufactured from a tensile material which is inherently fire retardant and are designed for long-term outdoor use.

The vibrant colours and the look is great. Very professional and quick installation, with a courtesy call (during school holidays) to confirm that the installation was complete".