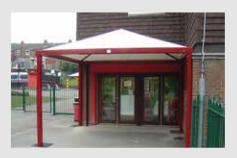

## **Solar PV and Monopitch Canopies**

The monopitch is designed to meet your specific needs, and has all the unique benefits of our tensile fabric roof whilst providing a safe play area. What's more, like the Qube™, the Monopitch can be customised with a coloured tensile membrane roof, coloured frame, leg pads and a whole host of other optional extras.

Now available as a Solar PV Canopy.