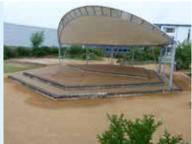

#### **Qube™ Canopies**

The country's first tensile membrane structures designed specifically for schools, available in a choice of colours and roof styles.

## **Qube™ Canopies**

We offer a variety of multi-purpose bespoke tensile membrane structures for all your indoor to outdoor activities, however, our heavy-duty free-standing Qube™ range is also designed for long-term use in demanding environments.

In 2000 we installed our first canopy at a school and we were the only company at the time designing and manufacturing specifically for the schools market.

- Qubes™ are manufactured by us to fit our customers' exact requirements, making flexible use of available space.
- Most canopy suppliers offer only standard sizes and designs.
- · Qube™ structures are made from aluminium, which is strong, long-lasting and will not rust.
- Qube<sup>™</sup> canopies are made from tensile fabric which is translucent, providing shade and blocks all harmful UV rays.
- Qube<sup>™</sup> canopies come in different shapes to match and enhance their surroundings and existing roof lines.
- The Qubes™ unique design includes integral guttering and water drains easily and quickly.
- Qubes™ can be recycled, moved to new locations and extended quickly.
- Qubes™ have low maintenance.
- Qubes™ come with a unique 20 year warranty\* and an eight-point service guarantee.
  - \* Subject to a seperate agreement.