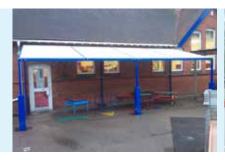

#### **Qube™ Canopies**

The country's first tensile membrane structures designed specifically for schools, available in a choice of colours and roof styles.

## **Qube™ Canopies**

We offer a variety of multi-purpose bespoke tensile membrane structures for all your indoor to outdoor activities, however, our heavy-duty free-standing Qube™ range is also designed for long-term use in demanding environments.

In 2000 we installed our first canopy at a school and we were the only company at the time designing and manufacturing specifically for the schools market.

- Qubes™ are manufactured by us to fit our customers' exact requirements, making flexible use of available space.
- Most canopy suppliers offer only standard sizes and designs.
- · Qube™ structures are made from aluminium, which is strong, long-lasting and will not rust.
- Qube<sup>™</sup> canopies are made from tensile fabric which is translucent, providing shade and blocks all harmful UV rays.
- Qube<sup>™</sup> canopies come in different shapes to match and enhance their surroundings and existing roof lines.
- The Qubes™ unique design includes integral guttering and water drains easily and quickly.
- Qubes™ can be recycled, moved to new locations and extended quickly.
- Qubes™ have low maintenance.
- Qubes™ come with a unique 20 year warranty\* and an eight-point service guarantee.
  - \* Subject to a seperate agreement.