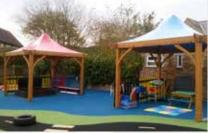

### **Timber Structures**

Our range of attractive, functional and versatile timber shade structures that combine the proven benefits of a tensile membrane roof with the aesthetic appeal of a robust timber frame. Designed to fit your needs for a more natural look.

### **Smart Design**

- Balustrade, decking, and seating available
- Choice of 3 metre, 4 metre, 5 metre octagon, hexagon, squares and rectangles.
- UV and water repellent fabric roof, guaranteed

We also replace roofs on Timberline Structures