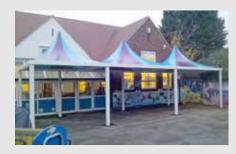

## **Kwikshade Canopies**

Our Kwikshades are available in 3 x 3m, 4 x 4m and 5 x 5m sizes, in a range of shapes and colours. The fabric membrane sails provide a high level of UVA and UVB protection, allowing plenty of light through, whilst stopping the glare of the sun, and still creating shade.

The Kwikshade comes with a 10 year guarantee.

Kwikshades are manufactured from a tensile material which is inherently fire retardant and are designed for long-term outdoor use.

The vibrant colours and the look is great. Very professional and quick installation, with a courtesy call (during school holidays) to confirm that the installation was complete".