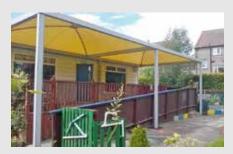

## **Kwikshade Canopies**

Our Kwikshades are available in 3 x 3m, 4 x 4m and 5 x 5m sizes, in a range of shapes and colours. The fabric membrane sails provide a high level of UVA and UVB protection, allowing plenty of light through, whilst stopping the glare of the sun, and still creating shade.

The Kwikshade comes with a 10 year guarantee.

Kwikshades are manufactured from a tensile material which is inherently fire retardant and are designed for long-term outdoor use.

The vibrant colours and the look is great. Very professional and quick installation, with a courtesy call (during school holidays) to confirm that the installation was complete".