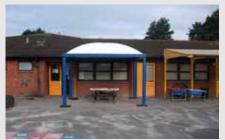

## **Solar PV and Monopitch Canopies**

The monopitch is designed to meet your specific needs, and has all the unique benefits of our tensile fabric roof whilst providing a safe play area. What's more, like the Qube™, the Monopitch can be customised with a coloured tensile membrane roof, coloured frame, leg pads and a whole host of other optional extras.

Now available as a Solar PV Canopy.