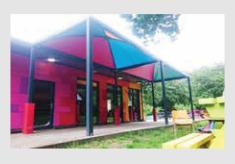

#### **Qube™ Canopies**

The country's first tensile membrane structures designed specifically for schools, available in a choice of colours and roof styles.

### **Our Product Range**

- Our best selling Qube™ canopies were originally designed for use in UK schools as a permanent outdoor covered curriculum area or social space.
- Our canopies are modular in design and any size can be connected to any other size to cover large areas.
- The combination of long-lasting, strong aluminium frames and tensioned structural fabric membrane produces robust, stylish and effective canopies that will enhance your outdoor space for years to come.
- Our canopies come in a range of shapes and sizes, and are made to measure to suit your needs.
- Common uses are:
  - Outdoor classrooms / buildings
  - Outdoor covered areas
  - Outdoor dining areas
  - Parent waiting areas
  - Covered walkways
  - Shelters for all year outdoor learning
  - Dining and relaxing

## **Qube™ Canopies**

We offer a variety of multi-purpose bespoke tensile membrane structures for all your indoor to outdoor activities, however, our heavy-duty free-standing Qube™ range is also designed for long-term use in demanding environments.