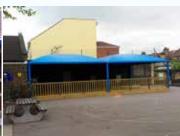

## **Kwikshade Canopies**

Our Kwikshades are available in 3 x 3m, 4 x 4m and 5 x 5m sizes, in a range of shapes and colours. The fabric membrane sails provide a high level of UVA and UVB protection, allowing plenty of light through, whilst stopping the glare of the sun, and still creating shade.

The Kwikshade comes with a 10 year guarantee.

Kwikshades are manufactured from a tensile material which is inherently fire retardant and are designed for long-term outdoor use.

The vibrant colours and the look is great. Very professional and quick installation, with a courtesy call (during school holidays) to confirm that the installation was complete".