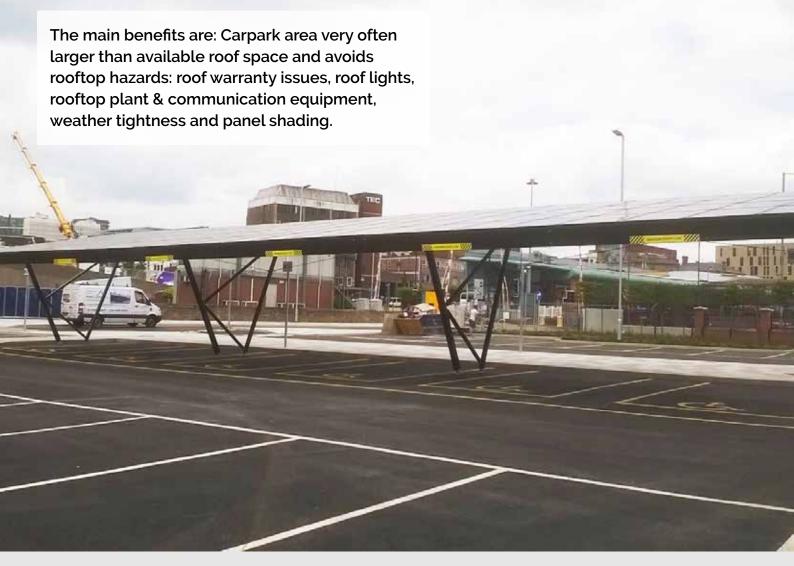

### **Solar CarPorts**

#### **Benefits**

- Our solar carports are suitable for Power Purchase Agreements (PPAs)
- · Solar car-ports offer revenue from year one.
- Solar carports offer simplified and economical alternatives to complex and expensive roof mount systems.
- Solar carports utilize existing parking areas to generate power without sacrificing valuable real estate.
- Solar carports systems are low-maintenance and benefit from easy access to panels for service and repair reducing lifetime O&M costs compared to rooftop solar installations.
- Solar carports provide shelter from rain and shade from the sun. Additional premium benefits such as advertising & branding, water management, and lighting add the value of your property.