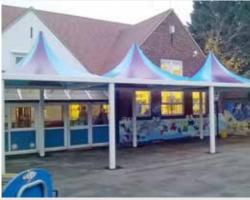

## **Solar PV and Monopitch Canopies**

The monopitch is designed to meet your specific needs, and has all the unique benefits of our tensile fabric roof whilst providing a safe play area. What's more, like the Qube™, the Monopitch can be customised with a coloured tensile membrane roof, coloured frame, leg pads and a whole host of other optional extras.

Now available as a Solar PV Canopy.