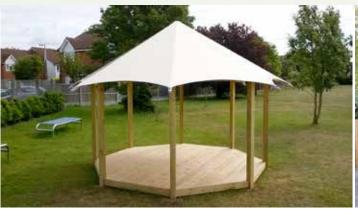

### **Timber Structures**

Our range of attractive, functional and versatile timber shade structures that combine the proven benefits of a tensile membrane roof with the aesthetic appeal of a robust timber frame. Designed to fit your needs for a more natural look.

Made from timber from sustainable sources these canopies are designed to last, as well as to suit any setting.

The innovative tensile membrane fabric roof offers strength, flexibility and longevity. It is UV resistant, translucent and easy to maintain, being completely mould resistant and waterproof.

There are 2 roof style options – one with an overhang or one without an overhang but with a gutter system instead.

### **Smart Design**

- Balustrade, decking, and seating available
- Choice of 3 metre, 4 metre, 5 metre octagon, hexagon, squares and rectangles.
- UV and water repellent fabric roof, guaranteed

We also replace roofs on Timberline Structures