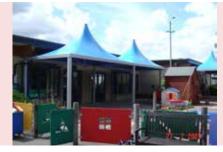

### **Timber Structures**

Our range of attractive, functional and versatile timber shade structures that combine the proven benefits of a tensile membrane roof with the aesthetic appeal of a robust timber frame. Designed to fit your needs for a more natural look.

Made from timber from sustainable sources these canopies are designed to last, as well as to suit any setting.

The innovative tensile membrane fabric roof offers strength, flexibility and longevity. It is UV resistant, translucent and easy to maintain, being completely mould resistant and waterproof.

There are 2 roof style options – one with an overhang or one without an overhang but with a gutter system instead.