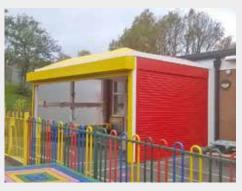

## **Kwikshade Canopies**

Our Kwikshades are available in 3 x 3m, 4 x 4m and 5 x 5m sizes, in a range of shapes and colours. The fabric membrane sails provide a high level of UVA and UVB protection, allowing plenty of light through, whilst stopping the glare of the sun, and still creating shade.

The Kwikshade comes with a 10 year guarantee.

Kwikshades are manufactured from a tensile material which is inherently fire retardant and are designed for long-term outdoor use.

The vibrant colours and the look is great. Very professional and quick installation, with a courtesy call (during school holidays) to confirm that the installation was complete".