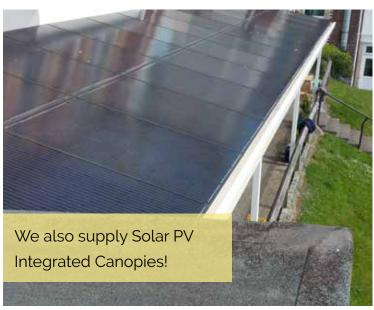

## **Solar PV and Monopitch Canopies**

The monopitch is designed to meet your specific needs, and has all the unique benefits of our tensile fabric roof whilst providing a safe play area. What's more, like the Qube™, the Monopitch can be customised with a coloured tensile membrane roof, coloured frame, leg pads and a whole host of other optional extras.

Now available as a Solar PV Canopy.