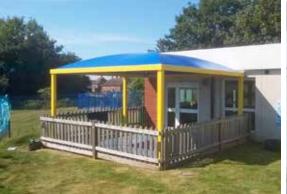

## **Kwikshade Canopies**

Our Kwikshades are available in 3 x 3m, 4 x 4m and 5 x 5m sizes, in a range of shapes and colours. The fabric membrane sails provide a high level of UVA and UVB protection, allowing plenty of light through, whilst stopping the glare of the sun, and still creating shade.

The Kwikshade comes with a 10 year guarantee.

Kwikshades are manufactured from a tensile material which is inherently fire retardant and are designed for long-term outdoor use.

The vibrant colours and the look is great. Very professional and quick installation, with a courtesy call (during school holidays) to confirm that the installation was complete".