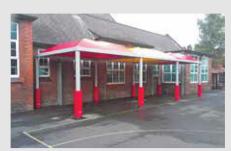

## **Solar PV and Monopitch Canopies**

The monopitch is designed to meet your specific needs, and has all the unique benefits of our tensile fabric roof whilst providing a safe play area. What's more, like the Qube™, the Monopitch can be customised with a coloured tensile membrane roof, coloured frame, leg pads and a whole host of other optional extras.

Now available as a Solar PV Canopy.