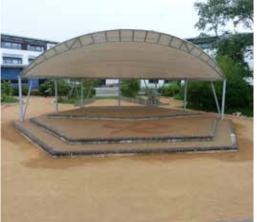

### **Timber Structures**

Our range of attractive, functional and versatile timber shade structures that combine the proven benefits of a tensile membrane roof with the aesthetic appeal of a robust timber frame. Designed to fit your needs for a more natural look.

Made from timber from sustainable sources these canopies are designed to last, as well as to suit any setting.

The innovative tensile membrane fabric roof offers strength, flexibility and longevity. It is UV resistant, translucent and easy to maintain, being completely mould resistant and waterproof.

There are 2 roof style options – one with an overhang or one without an overhang but with a gutter system instead.

### **Smart Design**

- Balustrade, decking, and seating available
- Choice of 3 metre, 4 metre, 5 metre octagon, hexagon, squares and rectangles.
- UV and water repellent fabric roof, guaranteed

We also replace roofs on Timberline Structures