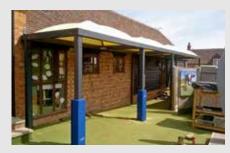

## **Covered Walkways**

Our walkways can be tailored to suit any setting and purpose and because the roofs are tensile membrane, they are long-lasting, easy to maintain and make the most of natural light. Most commonly used to skirt the edge of buildings, they can also be linked to protect people from the elements.

These walkways are entirely bespoke and extremely versatile, fully able to cope with variations in the height of the buildings they skirt or connect. We offer two types of walkways:

Web: www.i2oltd.co.uk