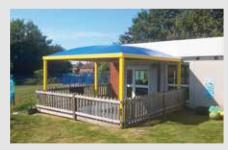

## **Kwikshade Canopies**

Our Kwikshades are available in 3 x 3m, 4 x 4m and 5 x 5m sizes, in a range of shapes and colours. The fabric membrane sails provide a high level of UVA and UVB protection, allowing plenty of light through, whilst stopping the glare of the sun, and still creating shade.

The Kwikshade comes with a 10 year guarantee.

Kwikshades are manufactured from a tensile material which is inherently fire retardant and are designed for long-term outdoor use.

The vibrant colours and the look is great. Very professional and quick installation, with a courtesy call (during school holidays) to confirm that the installation was complete".