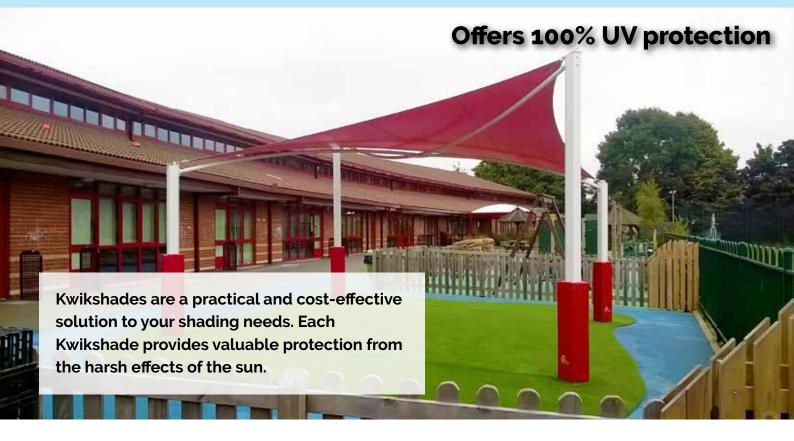

## **Kwikshade Canopies**

Our Kwikshades are available in 3 x 3m, 4 x 4m and 5 x 5m sizes, in a range of shapes and colours. The fabric membrane sails provide a high level of UVA and UVB protection, allowing plenty of light through, whilst stopping the glare of the sun, and still creating shade.

The Kwikshade comes with a 10 year guarantee.

Kwikshades are manufactured from a tensile material which is inherently fire retardant and are designed for long-term outdoor use.

The vibrant colours and the look is great. Very professional and quick installation, with a courtesy call (during school holidays) to confirm that the installation was complete".