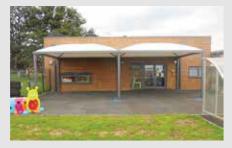

## **Solar PV and Monopitch Canopies**

The monopitch is designed to meet your specific needs, and has all the unique benefits of our tensile fabric roof whilst providing a safe play area. What's more, like the Qube™, the Monopitch can be customised with a coloured tensile membrane roof, coloured frame, leg pads and a whole host of other optional extras.

Now available as a Solar PV Canopy.