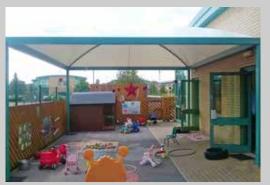

#### **Covered Walkways**

Our walkways can be tailored to suit any purpose. They are easy to maintain and make the most of natural light.

## **Covered Walkways**

Our walkways can be tailored to suit any setting and purpose and because the roofs are tensile membrane, they are long-lasting, easy to maintain and make the most of natural light. Most commonly used to skirt the edge of buildings, they can also be linked to protect people from the elements.

These walkways are entirely bespoke and extremely versatile, fully able to cope with variations in the height of the buildings they skirt or connect. We offer two types of walkways:

Web: www.i2oltd.co.uk