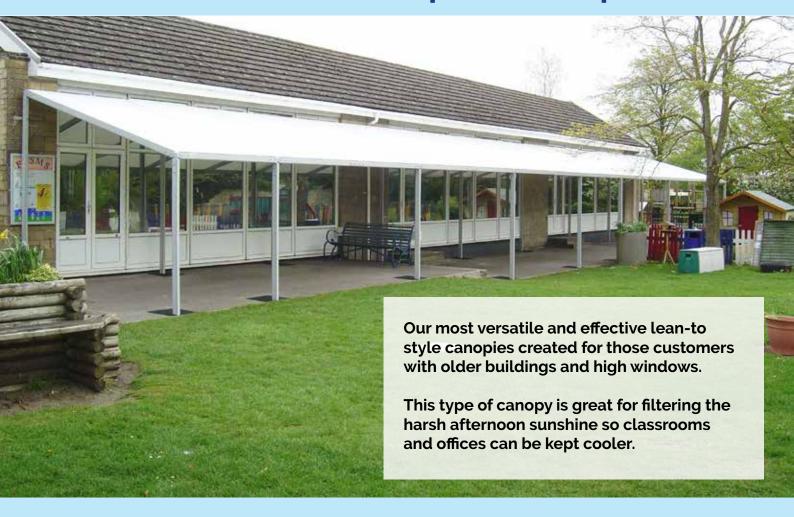

#### **Monopitch Canopies**

Created to meet the needs of customers where a lean-to style is more appropriate.

Web: www.i2oltd.co.uk

**Tel**: 01480 498297

Email: info@inside2outside.co.uk

## **Solar PV and Monopitch Canopies**

The monopitch is designed to meet your specific needs, and has all the unique benefits of our tensile fabric roof whilst providing a safe play area. What's more, like the Qube™, the Monopitch can be customised with a coloured tensile membrane roof, coloured frame, leg pads and a whole host of other optional extras.

Now available as a Solar PV Canopy.