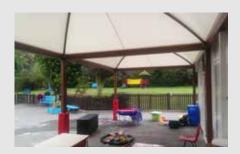

### **Timber Structures**

Our range of attractive, functional and versatile timber shade structures that combine the proven benefits of a tensile membrane roof with the aesthetic appeal of a robust timber frame. Designed to fit your needs for a more natural look.

Made from timber from sustainable sources these canopies are designed to last, as well as to suit any setting.

The innovative tensile membrane fabric roof offers strength, flexibility and longevity. It is UV resistant, translucent and easy to maintain, being completely mould resistant and waterproof.

There are 2 roof style options – one with an overhang or one without an overhang but with a gutter system instead.