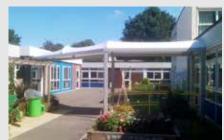

#### **Qube™ Canopies**

The country's first tensile membrane structures designed specifically for schools, available in a choice of colours and roof styles.

### **Our Product Range**

- Our best selling Qube™ canopies were originally designed for use in UK schools as a permanent outdoor covered curriculum area or social space.
- Our canopies are modular in design and any size can be connected to any other size to cover large areas.
- The combination of long-lasting, strong aluminium frames and tensioned structural fabric membrane produces robust, stylish and effective canopies that will enhance your outdoor space for years to come.
- Our canopies come in a range of shapes and sizes, and are made to measure to suit your needs.
- Common uses are:
  - Outdoor classrooms / buildings
  - Outdoor covered areas
  - Outdoor dining areas
  - Parent waiting areas
  - Covered walkways
  - Shelters for all year outdoor learning
  - Dining and relaxing

## **Qube™ Canopies**

We offer a variety of multi-purpose bespoke tensile membrane structures for all your indoor to outdoor activities, however, our heavy-duty free-standing Qube™ range is also designed for long-term use in demanding environments.