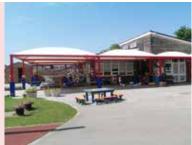

## **Solar PV and Monopitch Canopies**

The monopitch is designed to meet your specific needs, and has all the unique benefits of our tensile fabric roof whilst providing a safe play area. What's more, like the Qube™, the Monopitch can be customised with a coloured tensile membrane roof, coloured frame, leg pads and a whole host of other optional extras.

Now available as a Solar PV Canopy.