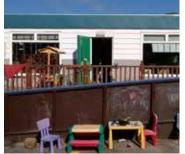

## **Kwikshade Canopies**

Our Kwikshades are available in 3 x 3m, 4 x 4m and 5 x 5m sizes, in a range of shapes and colours. The fabric membrane sails provide a high level of UVA and UVB protection, allowing plenty of light through, whilst stopping the glare of the sun, and still creating shade.

The Kwikshade comes with a 10 year guarantee.

Kwikshades are manufactured from a tensile material which is inherently fire retardant and are designed for long-term outdoor use.

The vibrant colours and the look is great. Very professional and quick installation, with a courtesy call (during school holidays) to confirm that the installation was complete".