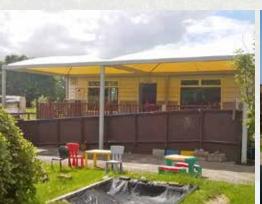

## **Kwikshade Canopies**

Our Kwikshades are available in 3 x 3m, 4 x 4m and 5 x 5m sizes, in a range of shapes and colours. The fabric membrane sails provide a high level of UVA and UVB protection, allowing plenty of light through, whilst stopping the glare of the sun, and still creating shade.

The Kwikshade comes with a 10 year guarantee.

Kwikshades are manufactured from a tensile material which is inherently fire retardant and are designed for long-term outdoor use.

The vibrant colours and the look is great. Very professional and quick installation, with a courtesy call (during school holidays) to confirm that the installation was complete".