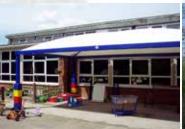

## **Kwikshade Canopies**

Our Kwikshades are available in 3 x 3m, 4 x 4m and 5 x 5m sizes, in a range of shapes and colours. The fabric membrane sails provide a high level of UVA and UVB protection, allowing plenty of light through, whilst stopping the glare of the sun, and still creating shade.

The Kwikshade comes with a 10 year guarantee.

Kwikshades are manufactured from a tensile material which is inherently fire retardant and are designed for long-term outdoor use.

The vibrant colours and the look is great. Very professional and quick installation, with a courtesy call (during school holidays) to confirm that the installation was complete".