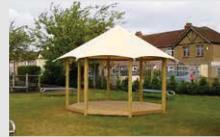

### **Timber Structures**

Our range of attractive, functional and versatile timber shade structures that combine the proven benefits of a tensile membrane roof with the aesthetic appeal of a robust timber frame. Designed to fit your needs for a more natural look.

Made from timber from sustainable sources these canopies are designed to last, as well as to suit any setting.

The innovative tensile membrane fabric roof offers strength, flexibility and longevity. It is UV resistant, translucent and easy to maintain, being completely mould resistant and waterproof.

There are 2 roof style options – one with an overhang or one without an overhang but with a gutter system instead.

### **Smart Design**

- Balustrade, decking, and seating available
- Choice of 3 metre, 4 metre, 5 metre octagon, hexagon, squares and rectangles.
- UV and water repellent fabric roof, guaranteed

We also replace roofs on Timberline Structures