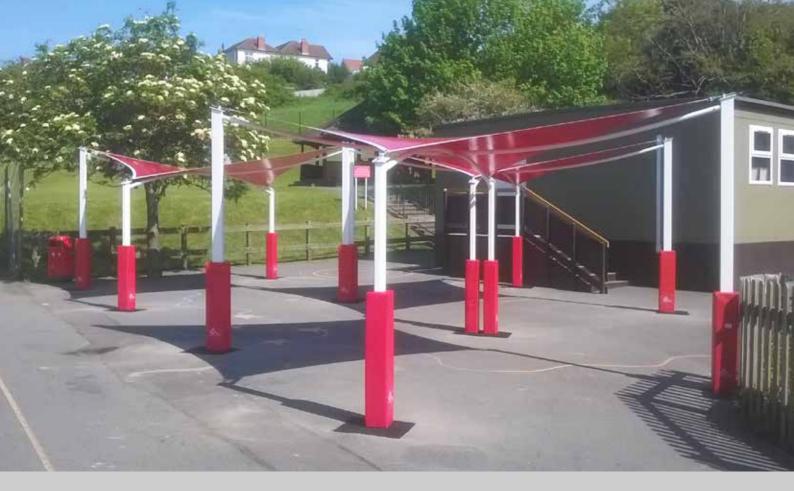

#### **Qube™ Canopies**

The country's first tensile membrane structures designed specifically for schools, available in a choice of colours and roof styles.

### **Our Product Range**

- Our best selling Qube™ canopies were originally designed for use in UK schools as a permanent outdoor covered curriculum area or social space.
- Our canopies are modular in design and any size can be connected to any other size to cover large areas.
- The combination of long-lasting, strong aluminium frames and tensioned structural fabric membrane produces robust, stylish and effective canopies that will enhance your outdoor space for years to come.
- Our canopies come in a range of shapes and sizes, and are made to measure to suit your needs.
- Common uses are:
  - Outdoor classrooms / buildings
  - Outdoor covered areas
  - Outdoor dining areas
  - Parent waiting areas
  - Covered walkways
  - Shelters for all year outdoor learning
  - Dining and relaxing

## **Qube™ Canopies**

We offer a variety of multi-purpose bespoke tensile membrane structures for all your indoor to outdoor activities, however, our heavy-duty free-standing Qube™ range is also designed for long-term use in demanding environments.

In 2000 we installed our first canopy at a school and we were the only company at the time designing and manufacturing specifically for the schools market.

- Qubes™ are manufactured by us to fit our customers' exact requirements, making flexible use of available space.
- Most canopy suppliers offer only standard sizes and designs.
- · Qube™ structures are made from aluminium, which is strong, long-lasting and will not rust.
- Qube<sup>™</sup> canopies are made from tensile fabric which is translucent, providing shade and blocks all harmful UV rays.
- Qube<sup>™</sup> canopies come in different shapes to match and enhance their surroundings and existing roof lines.
- The Qubes™ unique design includes integral guttering and water drains easily and quickly.
- Qubes™ can be recycled, moved to new locations and extended quickly.
- Qubes™ have low maintenance.
- Qubes™ come with a unique 20 year warranty\* and an eight-point service guarantee.
  - \* Subject to a seperate agreement.