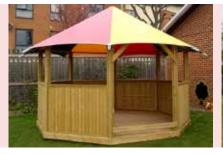

### **Timber Structures**

Our range of attractive, functional and versatile timber shade structures that combine the proven benefits of a tensile membrane roof with the aesthetic appeal of a robust timber frame. Designed to fit your needs for a more natural look.

Made from timber from sustainable sources these canopies are designed to last, as well as to suit any setting.

The innovative tensile membrane fabric roof offers strength, flexibility and longevity. It is UV resistant, translucent and easy to maintain, being completely mould resistant and waterproof.

There are 2 roof style options – one with an overhang or one without an overhang but with a gutter system instead.

### **Smart Design**

- Balustrade, decking, and seating available
- Choice of 3 metre, 4 metre, 5 metre octagon, hexagon, squares and rectangles.
- UV and water repellent fabric roof, guaranteed

We also replace roofs on Timberline Structures