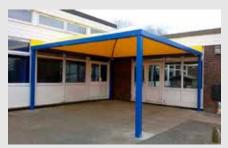

## **Solar PV and Monopitch Canopies**

The monopitch is designed to meet your specific needs, and has all the unique benefits of our tensile fabric roof whilst providing a safe play area. What's more, like the Qube™, the Monopitch can be customised with a coloured tensile membrane roof, coloured frame, leg pads and a whole host of other optional extras.

Now available as a Solar PV Canopy.