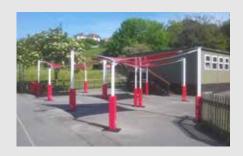

#### **Qube™ Canopies**

The country's first tensile membrane structures designed specifically for schools, available in a choice of colours and roof styles.

## **Qube™ Canopies**

We offer a variety of multi-purpose bespoke tensile membrane structures for all your indoor to outdoor activities, however, our heavy-duty free-standing Qube™ range is also designed for long-term use in demanding environments.

In 2000 we installed our first canopy at a school and we were the only company at the time designing and manufacturing specifically for the schools market.

- Qubes™ are manufactured by us to fit our customers' exact requirements, making flexible use of available space.
- Most canopy suppliers offer only standard sizes and designs.
- · Qube™ structures are made from aluminium, which is strong, long-lasting and will not rust.
- Qube<sup>™</sup> canopies are made from tensile fabric which is translucent, providing shade and blocks all harmful UV rays.
- Qube<sup>™</sup> canopies come in different shapes to match and enhance their surroundings and existing roof lines.
- The Qubes™ unique design includes integral guttering and water drains easily and quickly.
- Qubes™ can be recycled, moved to new locations and extended quickly.
- Qubes™ have low maintenance.
- Qubes™ come with a unique 20 year warranty\* and an eight-point service guarantee.
  - \* Subject to a seperate agreement.