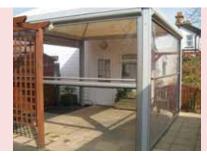

#### **Covered Walkways**

Our walkways can be tailored to suit any purpose. They are easy to maintain and make the most of natural light.

## **Covered Walkways**

Our walkways can be tailored to suit any setting and purpose and because the roofs are tensile membrane, they are long-lasting, easy to maintain and make the most of natural light. Most commonly used to skirt the edge of buildings, they can also be linked to protect people from the elements.

These walkways are entirely bespoke and extremely versatile, fully able to cope with variations in the height of the buildings they skirt or connect. We offer two types of walkways:

Web: www.i2oltd.co.uk